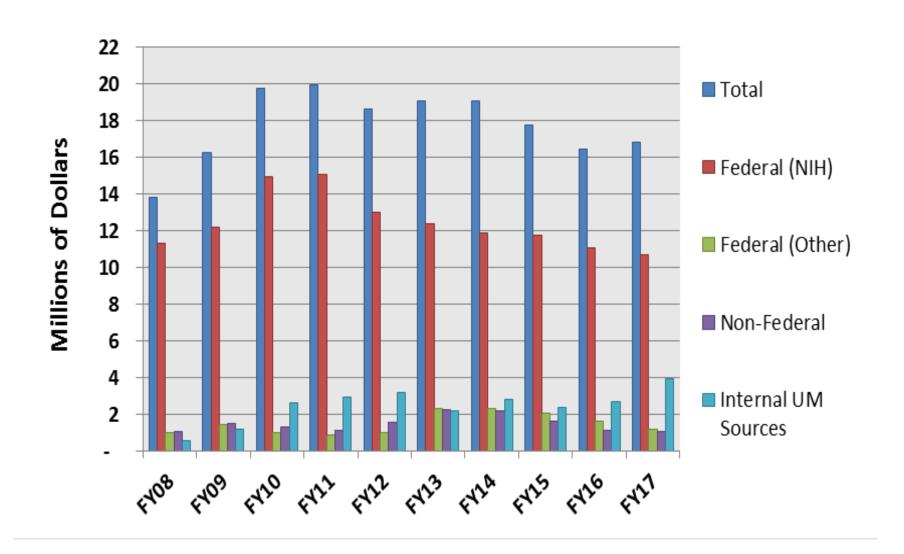

# U-M and School of Dentistry FY 17 Research Expenditures by Category



### U-M Research Expenditures By Unit – FY 2016 - 2017





# School of Dentistry FY 17 Research Expenditures by Category



### **Total Research Proposal Dollars 2011-2017**



| Success Rate |      |      |      |      |      |      |  |
|--------------|------|------|------|------|------|------|--|
| FY11         | FY12 | FY13 | FY14 | FY15 | FY16 | FY17 |  |
| 21%          | 27%  | 29%  | 9%   | 10%  | 11%  | 19%  |  |

#### **Total Research Proposal Dollars - Indirect Costs**



#### **Total Research Expenditures 2008 - 2017**



#### **Total Research Expenditure Indirects 2008 - 2017**



## School of Dentistry Expenditures – IDC Percentage of Direct Research Costs



**External Sponsors Only** 

### School of Dentistry Expenditures **Research by Department – All Sources**



**BMS** 

POM

**CRSE OMS** 

OHS

### School of Dentistry Expenditures Research by Department – External Sources



| DEPT                   | 2017       |
|------------------------|------------|
| BMS                    | 4,623,324  |
| POM                    | 3,971,889  |
| CRSE                   | 2,258,100  |
| OMS                    | 758,995    |
| Ortho/Peds             | 1,288,787  |
| Community Outreach     | 5,000      |
| Off-Res / Clinical Res | 8,160      |
|                        | 12,914,255 |

# School of Dentistry FY 17