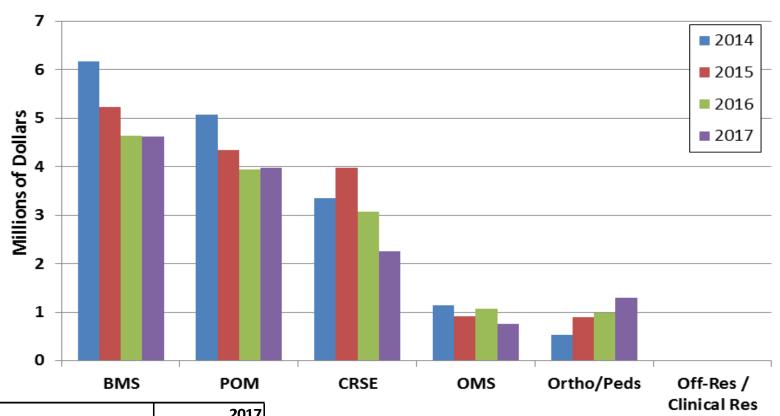

### School of Dentistry Expenditures Research by Department – External Sources

| DEPT                   | 2017       |
|------------------------|------------|
| BMS                    | 4,623,324  |
| POM                    | 3,971,889  |
| CRSE                   | 2,258,100  |
| OMS                    | 758,995    |
| Ortho/Peds             | 1,288,787  |
| Community Outreach     | 5,000      |
| Off-Res / Clinical Res | 8,160      |
|                        | 12,914,255 |