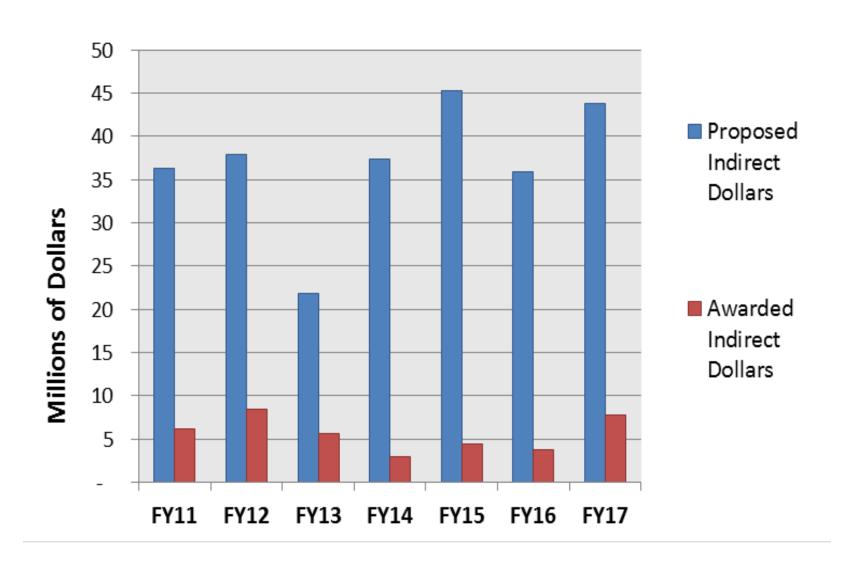

# U-M and School of Dentistry FY 17 Research Expenditures by Category



### U-M Research Expenditures By Unit – FY 2016 - 2017





# School of Dentistry FY 17 Research Expenditures by Category



### **Total Research Proposal Dollars 2011-2017**



| Success Rate |      |      |      |      |      |      |  |
|--------------|------|------|------|------|------|------|--|
| FY11         | FY12 | FY13 | FY14 | FY15 | FY16 | FY17 |  |
| 21%          | 27%  | 29%  | 9%   | 10%  | 11%  | 19%  |  |

#### **Total Research Proposal Dollars - Indirect Costs**



#### **Total Research Expenditures 2008 - 2017**



#### **Total Research Expenditure Indirects 2008 - 2017**



## School of Dentistry Expenditures – IDC Percentage of Direct Research Costs



**External Sponsors Only** 

### School of Dentistry Expenditures **Research by Department – All Sources**



**BMS** 

POM

**CRSE OMS** 

OHS

### School of Dentistry Expenditures Research by Department – External Sources



| DEPT                   | 2017       |
|------------------------|------------|
| BMS                    | 4,623,324  |
| POM                    | 3,971,889  |
| CRSE                   | 2,258,100  |
| OMS                    | 758,995    |
| Ortho/Peds             | 1,288,787  |
| Community Outreach     | 5,000      |
| Off-Res / Clinical Res | 8,160      |
|