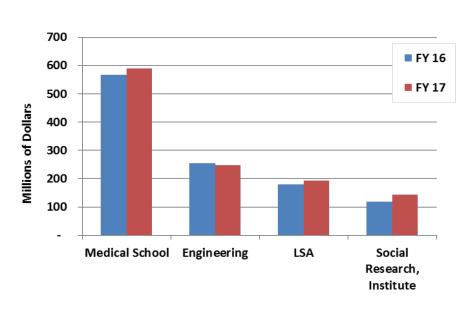

# U-M and School of Dentistry FY 17 Research Expenditures by Category



### U-M Research Expenditures By Unit – FY 2016 - 2017





# School of Dentistry FY 17 Research Expenditures by Category



### **Total Research Proposal Dollars 2011-2017**



| Success Rate |      |      |      |      |      |      |  |
|--------------|------|------|------|------|------|------|--|
| FY11         | FY12 | FY13 | FY14 | FY15 | FY16 | FY17 |  |
| 21%          | 27%  | 29%  | 9%   | 10%  | 11%  | 19%  |  |

#### **Total Research Proposal Dollars - Indirect Costs**



#### **Total Research Expenditures 2008 - 2017**



#### **Total Research Expenditure Indirects 2008 - 2017**



## School of Dentistry Expenditures – IDC Percentage of Direct Research Costs



**External Sponsors Only** 

### School of Dentistry Expenditures **Research by Department – All Sources**



**BMS** 

POM

**CRSE OMS** 

OHS

### School of Dentistry Expen