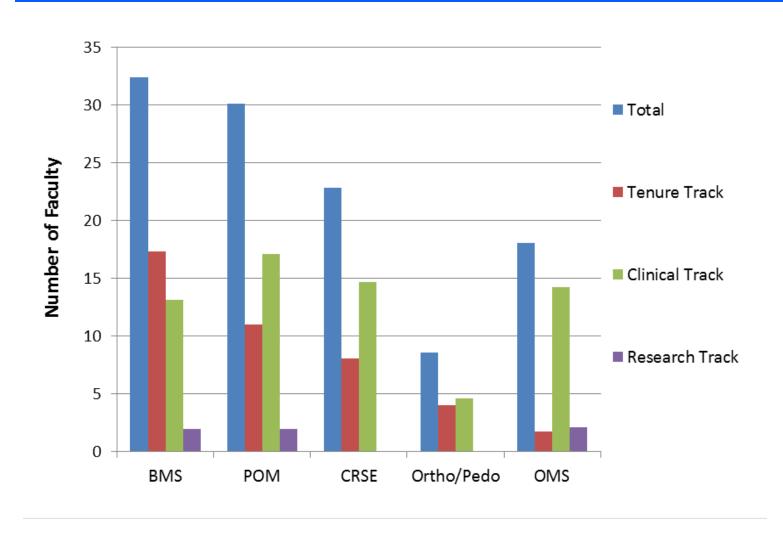

2008 - 2017**



## School of Dentistry Expenditures – IDC Percentage of Direct Research Costs



**External Sponsors Only** 

### School of Dentistry Expenditures **Research by Department – All Sources**



**BMS** 

POM

**CRSE OMS** 

OHS

### School of Dentistry Expenditures Research by Department – External Sources



| DEPT                   | 2017       |
|------------------------|------------|
| BMS                    | 4,623,324  |
| POM                    | 3,971,889  |
| CRSE                   | 2,258,100  |
| OMS                    | 758,995    |
| Ortho/Peds             | 1,288,787  |
| Community Outreach     | 5,000      |
| Off-Res / Clinical Res | 8,160      |
|                        | 12,914,255 |

# School of Dentistry FY 17 Faculty by Department - Instructional Title



### School of Dentistry Clinical vs. Tenure Track Research (FY 17)



### School of Dentistry Standing NIDCR and NIH Awards to Schools of Dentistry