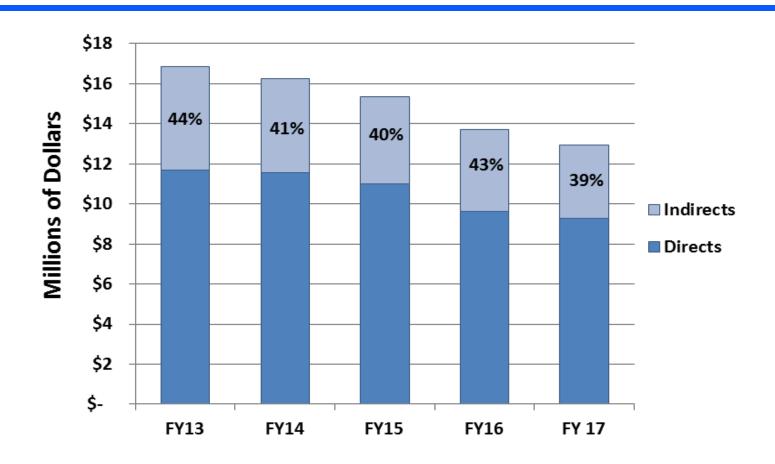

## School of Dentistry Expenditures – IDC Percentage of Direct Research Costs

**External Sponsors Only** 