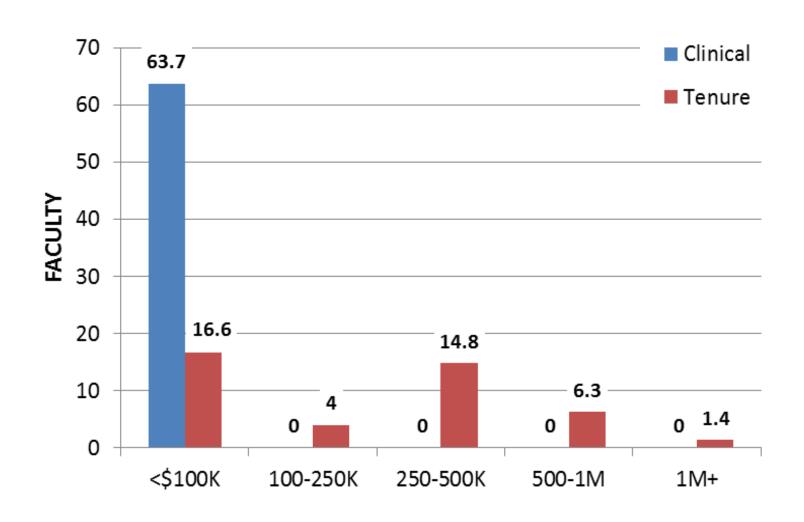

of Direct Research Costs



**External Sponsors Only** 

### School of Dentistry Expenditures **Research by Department – All Sources**



**BMS** 

POM

**CRSE OMS** 

OHS

### School of Dentistry Expenditures Research by Department – External Sources



| DEPT                   | 2017       |
|------------------------|------------|
| BMS                    | 4,623,324  |
| POM                    | 3,971,889  |
| CRSE                   | 2,258,100  |
| OMS                    | 758,995    |
| Ortho/Peds             | 1,288,787  |
| Community Outreach     | 5,000      |
| Off-Res / Clinical Res | 8,160      |
|                        | 12,914,255 |

# School of Dentistry FY 17 Faculty by Department - Instructional Title



### School of Dentistry Clinical vs. Tenure Track Research (FY 17)



### School of Dentistry Standing NIDCR and NIH Awards to Schools of Dentistry