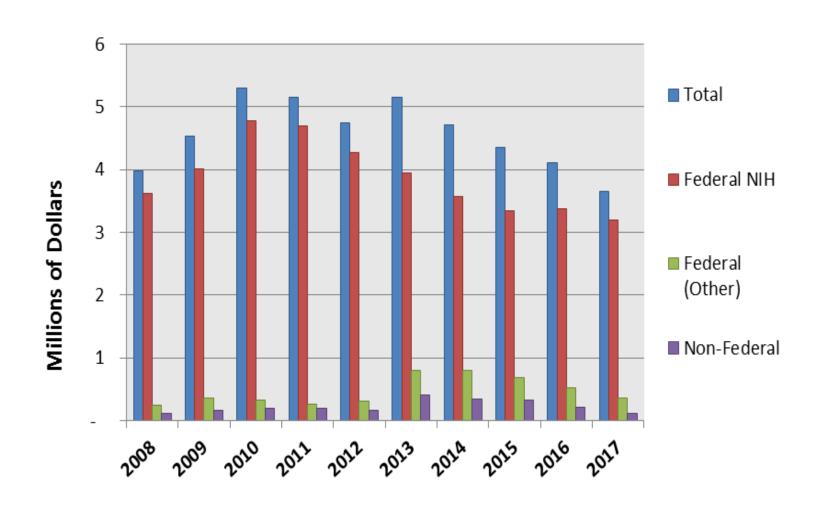

# U-M and School of Dentistry FY 17 Research Expenditures by Category



### U-M Research Expenditures By Unit – FY 2016 - 2017





# School of Dentistry FY 17 Research Expenditures by Category



### **Total Research Proposal Dollars 2011-2017**



| Success Rate |      |      |      |      |      |      |  |
|--------------|------|------|------|------|------|------|--|
| FY11         | FY12 | FY13 | FY14 | FY15 | FY16 | FY17 |  |
| 21%          | 27%  | 29%  | 9%   | 10%  | 11%  | 19%  |  |

#### **Total Research Proposal Dollars - Indirect Costs**



#### **Total Research Expenditures 2008 - 2017**



#### **Total Research Expenditure Indirects 2008 - 2017**



## School of Dentistry Expenditures – IDC Percentage of Direct Research Costs



**External Sponsors Only** 

### School of Dentistry Expenditures **Research by Department – All Sources**



**BMS** 

POM

**CRSE OMS** 

OHS

### School of Dentistry Expenditures Research by Department – External Sources



| DEPT                   | 2017       |
|------------------------|------------|
| BMS                    | 4,623,324  |
| POM                    | 3,971,889  |
| CRSE                   | 2,258,100  |
| OMS                    | 758,995    |
| Ortho/Peds             | 1,288,787  |
| Community Outreach     | 5,000      |
| Off-Res / Clinical Res | 8,160      |
|                        | 12,914,255 |

# School of Dentistry FY 17 Faculty by Department - Instructional Title



### School of