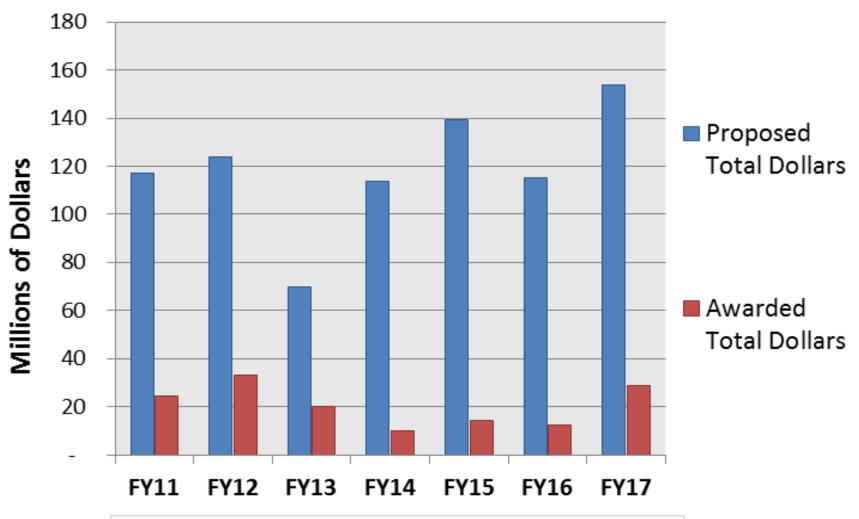

### **Total Research Proposal Dollars 2011-2017**

| Success Rate |      |      |      |      |      |      |  |
|--------------|------|------|------|------|------|------|--|
| FY11         | FY12 | FY13 | FY14 | FY15 | FY16 | FY17 |  |
| 21%          | 27%  | 29%  | 9%   | 10%  | 11%  | 19%  |  |