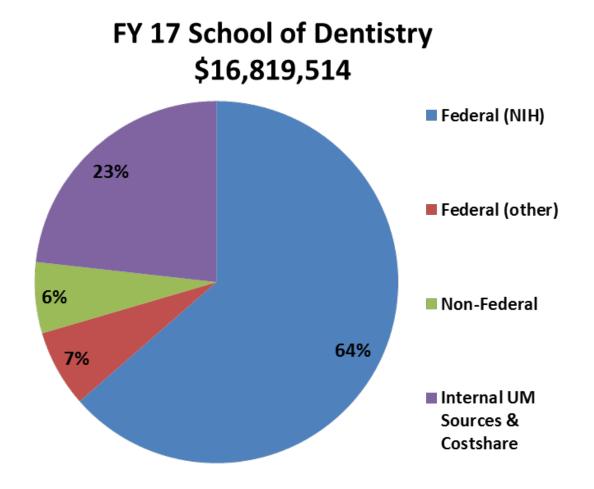

# U-M and School of Dentistry FY 17 Research Expenditures by Category



### U-M Research Expenditures By Unit – FY 2016 - 2017





# School of Dentistry FY 17 Research Expenditures by Category



### **Total Research Proposal Dollars 2011-2017**



| Success Rate |      |      |      |      |      |      |  |
|--------------|------|------|------|------|------|------|--|
| FY11         | FY12 | FY13 | FY14 | FY15 | FY16 | FY17 |  |
| 21%          | 27%  | 29%  | 9%   | 10%  | 11%  | 19%  |  |

#### **Total Research Proposal Dollars - Indirect Costs**



#### **Total Research Expenditures 2008 - 2017**



#### **Total Research Expenditure Indirects 2008 - 2017**



## School of Dentistry Expenditures – IDC Percentage of Direct Research Costs



**External Sponsors Only** 

### School of Dentistry Expenditures **Research by Department – All Sources**



**BMS** 

POM

**CRSE OMS** 

OHS

### School of Dentistry Expenditures Research by Department – External Sources



| DEPT