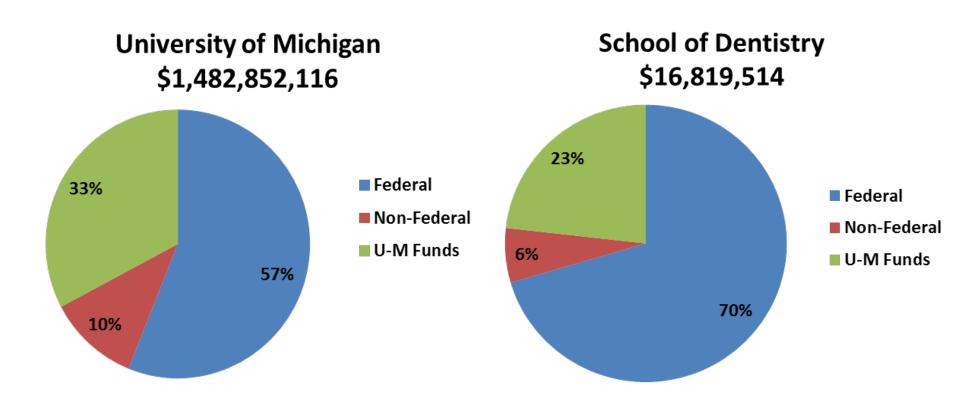

# U-M and School of Dentistry FY 17 Research Expenditures by Category



### U-M Research Expenditures By Unit – FY 2016 - 2017





# School of Dentistry FY 17 Research Expenditures by Category



### **Total Research Proposal Dollars 2011-2017**



| Success Rate |      |      |      |      |      |      |  |
|--------------|------|------|------|------|------|------|--|
| FY11         | FY12 | FY13 | FY14 | FY15 | FY16 | FY17 |  |
| 21%          | 27%  | 29%  | 9%   | 10%  | 11%  | 19%  |  |

#### **Total Research Proposal Dollars - Indirect Costs**



#### **Total Research Expenditures 2008 - 2017**



#### **Total Research Expenditure Indirects 2008 - 2017**



## School of Dentistry Expenditures – IDC Percentage of Direct Research Costs



**External Sponsors Only** 

### School of Dentistry Expenditures **Research by Department – All Sources**



**BMS*