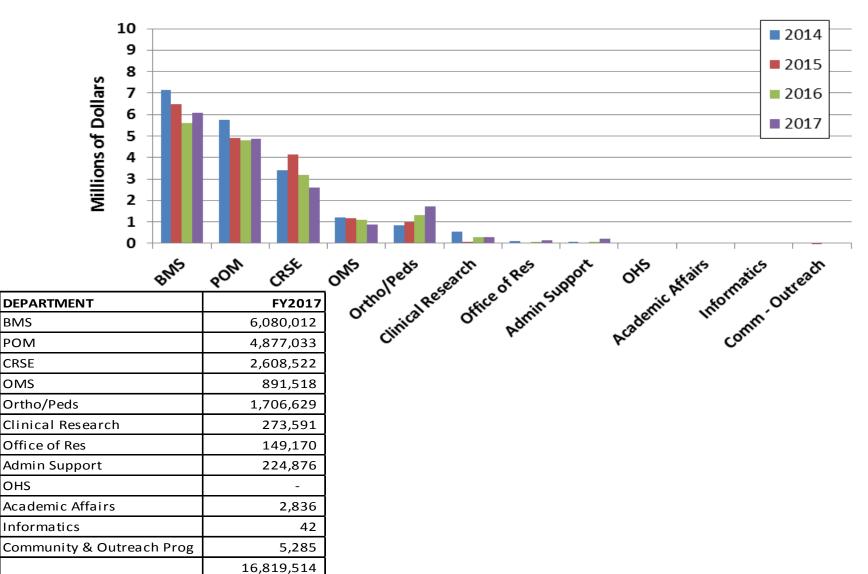

### School of Dentistry Expenditures **Research by Department – All Sources**

**BMS** 

POM

**CRSE OMS** 

OHS