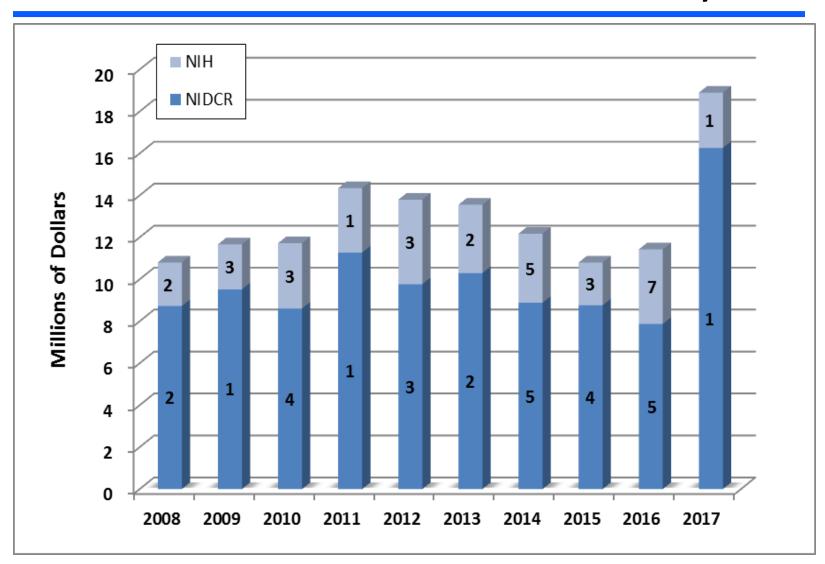

Expenditures **Research by Department – All Sources**



**BMS** 

POM

**CRSE OMS** 

OHS

### School of Dentistry Expenditures Research by Department – External Sources



| DEPT                   | 2017       |
|------------------------|------------|
| BMS                    | 4,623,324  |
| POM                    | 3,971,889  |
| CRSE                   | 2,258,100  |
| OMS                    | 758,995    |
| Ortho/Peds             | 1,288,787  |
| Community Outreach     | 5,000      |
| Off-Res / Clinical Res | 8,160      |
|                        | 12,914,255 |

# School of Dentistry FY 17 Faculty by Department - Instructional Title



### School of Dentistry Clinical vs. Tenure Track Research (FY 17)



### School of Dentistry Standing NIDCR and NIH Awards to Schools of Dentistry